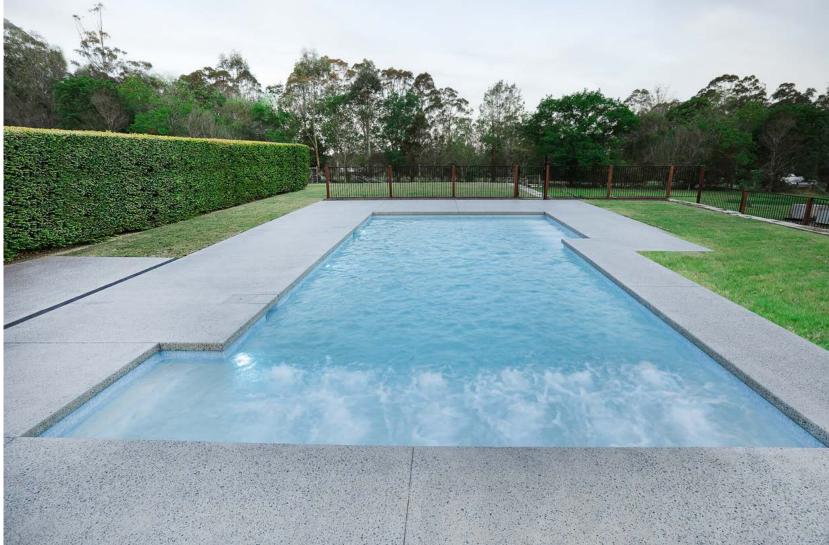

## COOL AS CONCRETE

PRISTINE AND POLISHED

Designed and built by Transform Pools and Spas in conjunction with Transform Construction and Landscaping, this pool is easy to maintain due to the ingeniously-built surround. Measuring 10m x 5m, this generously sized pool is perfect for a growing family, or the avid swimmer.

The homeowners wanted a pool colour that reminded them of a resort and a clean, low-maintenance hardscape area. The custom honed concrete surround gives this pristine pool a modern yet simple guise. The Ezzari waterline tiles in 'Azure' blend beautifully with the Dziner interior colour scheme. EvoMAX pool lighting gives the pool a beautiful, light blue glow, while the sandstone retaining walls offer a pleasing colour contrast and double as an anti-slip safety feature.

Constructed from concrete, this hardwearing pool is designed for longevity, while the surrounding honed concrete requires minimal maintenance. The pool overlooks the lush greenery that borders the property, offering a rural oasis for the entire family.