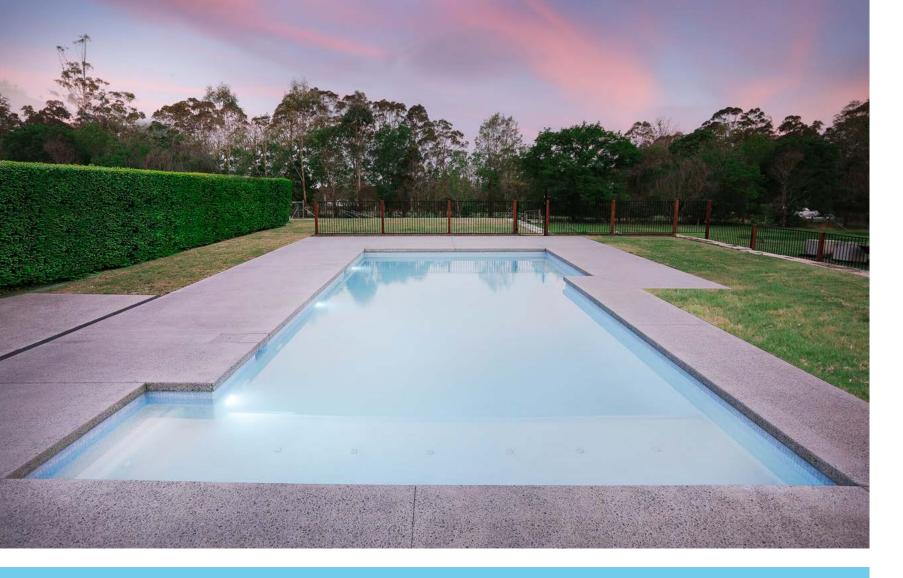

## COOL AS CONCRETE

PRISTINE AND POLISHED

Designed and built by Transform Pools and Spas in conjunction with Transform Construction and Landscaping, this pool is easy to maintain due to the ingeniously-built surround. Measuring 10m x 5m, this generously sized pool is perfect for a growing family, or the avid swimmer.

The homeowners wanted a pool colour that reminded them of a resort and a clean, low-maintenance hardscape area. The custom honed concrete surround gives this pristine pool a modern yet simple guise. The Ezzari waterline tiles in 'Azure' blend beautifully with the Dziner interior colour scheme. EvoMAX pool lighting gives the pool a beautiful, light blue glow, while the sandstone retaining walls offer a pleasing colour contrast and double as an anti-slip safety feature.

Constructed from concrete, this hardwearing pool is designed for longevity, while the surrounding honed concrete requires minimal maintenance. The pool overlooks the lush greenery that borders the property, offering a rural oasis for the entire family.